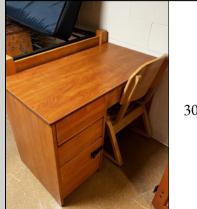

e Bedroom Suite - 13.6'L x 8.10'W and Semi-Private Bedroom Suite - 17'L x 12'W.





#### **Closet**

67"H below hanging bar, 27"H above hanging bar 31"L x 27"W





30.5"H x 42"L x 24.5"W



#### **Counter**

34"H x 30.5"L x 18.5"W

Medicine Cabinet 22"L x 16"W



#### **Patterson Furniture Guide**



Patterson Hall is a first-year residence hall. Listed below is the provided furniture and the respective measurements. Please keep in mind that the room dimensions are as follows: 14.5'L x 11.5'W.





#### **Lowndes Furniture Guide**



Lowndes Hall is both a first-year and returner residence hall. Listed below is the provided furniture and the respective measurements. Please keep in mind that the room dimensions are as follows: 15'L x 12.5'W.



**Bed Frame** 









80"H x 39"L x 24"W





30.5"H x 42"L x 22"W



### **Brown Furniture Guide**



Brown Hall is a first-year residence hall. Listed below is the provided furniture and the respective measurements. Please keep in mind that the room dimensions are as follows: 15'L x 12.5'W.









56"H x 36"L x 23"W



Desk

Adjustable Height x 33"L x 22.5"W



## **Centennial Furniture Guide**



Centennial Hall is our apartment-style residence hall. Listed below is the provided furniture and the respective measurements. Please keep in mind that the bedroom dimensions are as follows: 11.5'L x 9'W.





## **Centennial Continued**





# **Shower**

#### **Entertainment Center**

48"H x 30.5"L x 22"W



**Side Table** 

25"H x 21"L x 21"W



Coffee **Table** 17"H x 48"L x 24"W





30"H x 60"L x 36"W