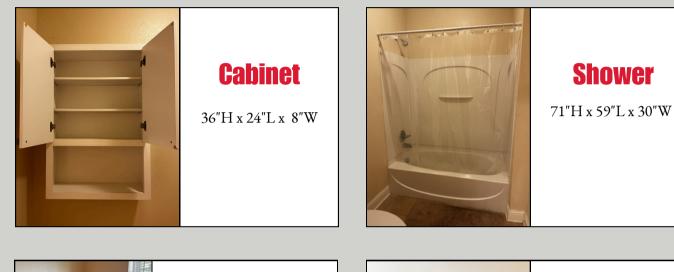

#### **Counter**

34"H x 30.5"L x 18.5"W

Medicine Cabinet 22"L x 16"W

# **Shower**