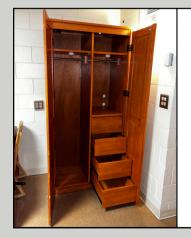

#### **Closet**

67"H below hanging bar, 27"H above hanging bar 31"L x 27"W

30.5"H x 42"L x 24.5"W