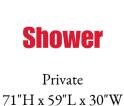

# **Suite-Style Furniture Guide**



Suite-Style includes both Georgia Hall and Hopper Hall. Listed below is the provided furniture and the respective measurements. Please keep in mind that the room dimensions are as follows: Private Bedroom Suite - 13.6'L x 8.10'W and Semi-Private Bedroom Suite - 19'L x 10.4'W.





#### **Counter**

Private 34"H x 38.5"L x 21"W Semi-Private 34"H x 65"L x 21"W





Semi-Private 74"H x 34"L x 21"W



## **Reade Furniture Guide**



Reade Hall is our Honors residence hall. Listed below is the provided furniture and the respective measurements. Please keep in mind that the room dimensions are as follows: Private Bedroom Suite - 13.6'L x 8.10'W and Semi-Private Bedroom Suite - 17'L x 12'W.





#### **Closet**

67"H below hanging bar, 27"H above hanging bar 31"L x 27"W





30.5"H x 42"L x 24.5"W



#### **Counter**

34"H x 30.5"L x 18.5"W

Medicine Cabinet 22"L x 16"W



#### **Patterson Furniture Guide**



Patterson Hall is a first-year residence hall. Listed below is the provided furniture and the respective measurements. Please keep in mind that the room dimensions are as follows: 14.5'L x 11.5'W.





#### **Lowndes Furniture Guide**



Lowndes H