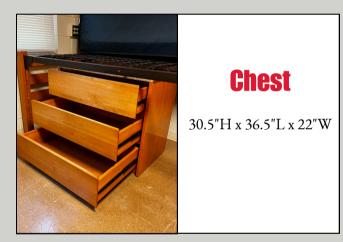

#### **Lowndes Furniture Guide**

Lowndes Hall is both a first-year and returner residence hall. Listed below is the provided furniture and the respective measurements. Please keep in mind that the room dimensions are as follows: 15'L x 12.5'W.