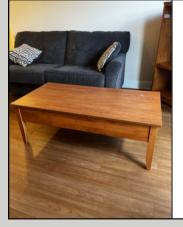

#### **Entertainment Center**

48"H x 30.5"L x 22"W

**Side Table** 

25"H x 21"L x 21"W

Coffee **Table** 17"H x 48"L x 24"W

30"H x 60"L x 36"W