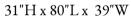

#### **Lowndes Furniture Guide**

Lowndes Hall is both a first-year and returner residence hall. Listed below is the provided furniture and the respective measurements. Please keep in mind that the room dimensions are as follows: 15'L x 12.5'W.