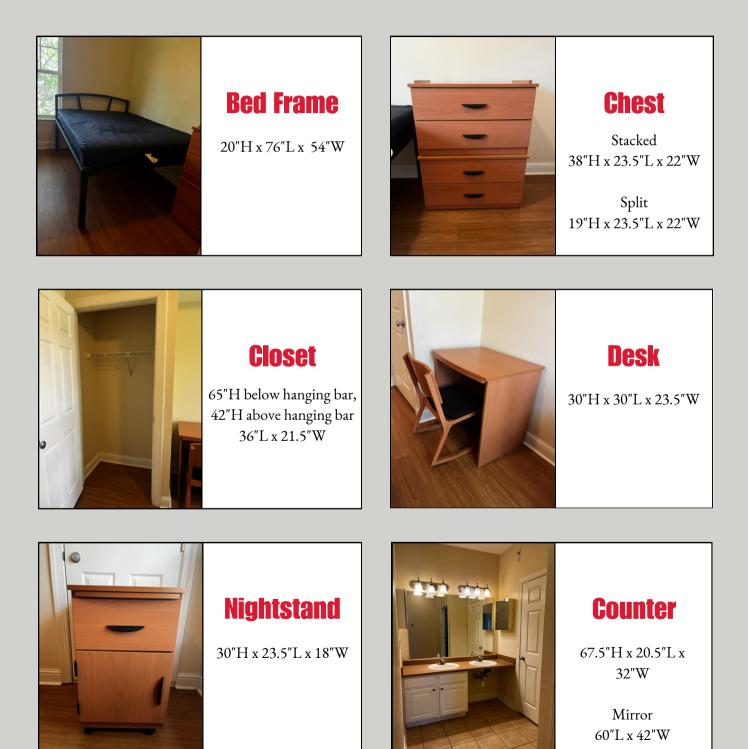

**Bed Frame** 

80"H x 39"L x 24"W

30.5"H x 42"L x 22"W

56"H x 36"L x 23"W

Desk

Adjustable Height x 33"L x 22.5"W

#### **Closet**

67"H below hanging bar, 27"H above hanging bar 31"L x 27"W

30.5"H x 42"L x 24.5"W

#### **Counter**

34"H x 30.5"L x 18.5"W

Medicine Cabinet 22"L x 16"W