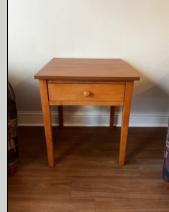

#### **Entertainment Center**

48"H x 30.5"L x 22"W

**Side Table** 

25"H x 21"L x 21"W

Coffee **Table** 17"H x 48"L x 24"W

30"H x 60"L x 36"W