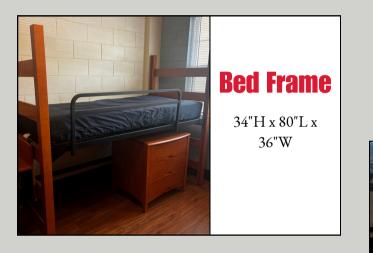

"L x 16"W



#### **Patterson Furniture Guide**



Patterson Hall is a first-year residence hall. Listed below is the provided furniture and the respective measurements. Please keep in mind that the room dimensions are as follows: 14.5'L x 11.5'W.





#### **Lowndes Furniture Guide**



Lowndes Hall is both a first-year and returner residence hall. Listed below is the provided furniture and the respective measurements. Please keep in mind that the room dimensions are as follows: 15'L x 12.5'W.



**Bed Frame** 









80"H x 39"L x 24"W





30.5"H x 42"L x 22"W



### **Brown Furniture Guide**



Brown Hall is a first-year residence hall. Listed below is the provided furniture and the respective measurements. Please keep in mind that the room dimensions are as follows: 15'L x 12.5'W.









56"H x 36"L x 23"W



Desk

Adjustable Height x 33"L x 22.5"W



## **Centennial Furniture Guide**



Centennial Hall is our apartment-style residence hall. Listed below is the provided furniture and the respective measurements. Please keep in mind that the bedroom dimensions are as follows: 11.5'L x 9'W.





## **Centennial Continued**





# **Shower**

#### **Entertainment Center**

48"H x 30.5"L x 22"W



**Side Table** 

25"H x 21"L x 21"W



Coffee **Table** 17"H x 48"L x 24"W





30"H x 60"L x 36"W