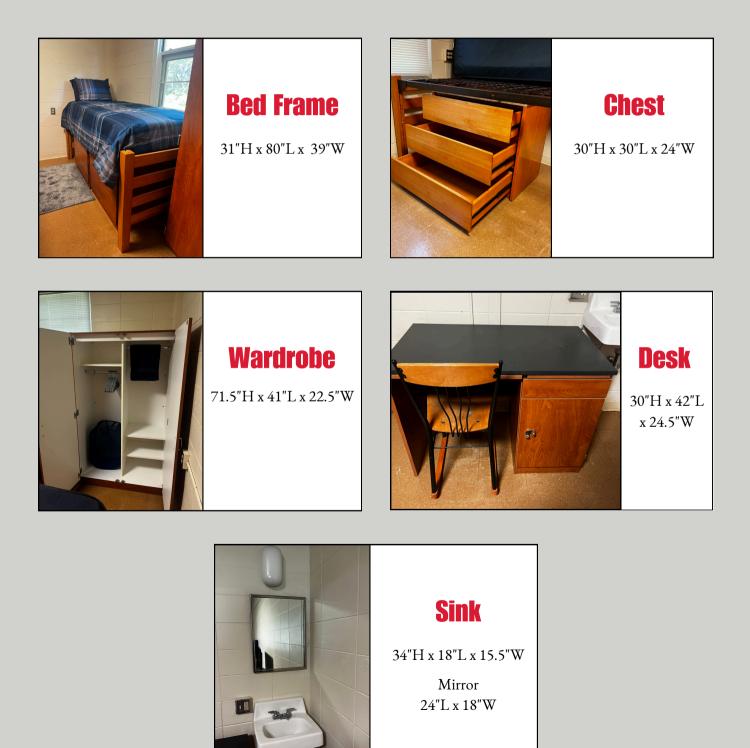

#### **Patterson Furniture Guide**

Patterson Hall is a first-year residence hall. Listed below is the provided furniture and the respective measurements. Please keep in mind that the room dimensions are as follows: 14.5'L x 11.5'W.