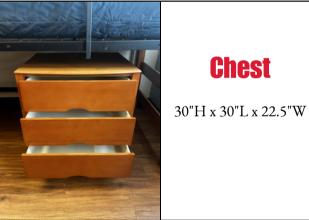

#### **Closet**

67"H below hanging bar, 27"H above hanging bar 31"L x 27"W

30.5"H x 42"L x 24.5"W