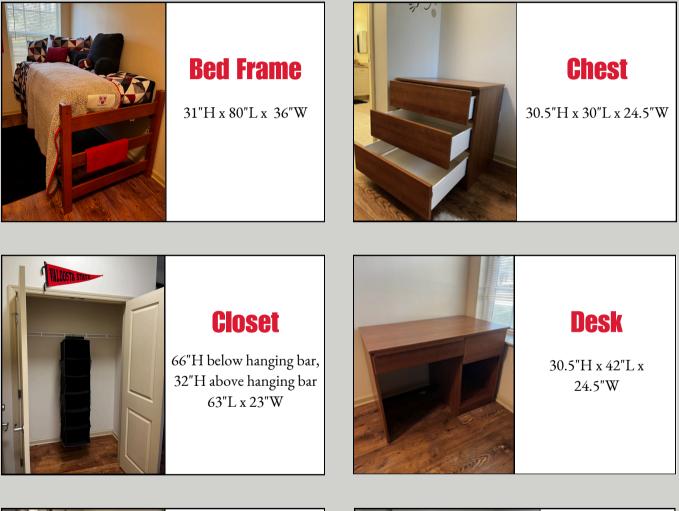

#### **Lowndes Furniture Guide**

Lowndes Hall is both a first-year and returner residence hall. Listed below is the provided furniture and the respective measurements. Please keep in mind that the room dimensions are as follows: 15'L x 12.5'W.