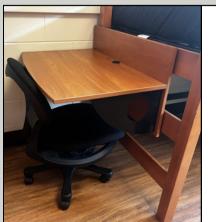

n Furniture Guide**



Patterson Hall is a first-year residence hall. Listed below is the provided furniture and the respective measurements. Please keep in mind that the room dimensions are as follows: 14.5'L x 11.5'W.





#### **Lowndes Furniture Guide**



Lowndes Hall is both a first-year and returner residence hall. Listed below is the provided furniture and the respective measurements. Please keep in mind that the room dimensions are as follows: 15'L x 12.5'W.



**Bed Frame** 









80"H x 39"L x 24"W





30.5"H x 42"L x 22"W



### **Brown Furniture Guide**



Brown Hall is a first-year residence hall. Listed below is the provided furniture and the respective measurements. Please keep in mind that the room dimensions are as follows: 15'L x 12.5'W.









56"H x 36"L x 23"W



Desk

Adjustable Height x 33"L x 22.5"W



## **Centennial Furniture Guide**



Centennial Hall is our apartment-style residence hall. Listed below is the provided furniture and the respective measurements. Please keep in mind that the bedroom dimensions are as follows: 11.5'L x 9'W.





## **Centennial Continued**





# **Shower**

#### **Entertainment Center**

48"H x 30.5"L x 22"W



**Side Table** 

25"H x 21"L x 21"W



Coffee **Table** 17"H x 48"L x 24"W





30"H x 60"L x 36"W