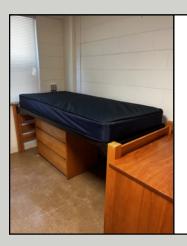

hat the room dimensions are as follows: Private Bedroom Suite - 13.6'L x 8.10'W and Semi-Private Bedroom Suite - 17'L x 12'W.





#### **Closet**

67"H below hanging bar, 27"H above hanging bar 31"L x 27"W





30.5"H x 42"L x 24.5"W



#### **Counter**

34"H x 30.5"L x 18.5"W

Medicine Cabinet 22"L x 16"W



#### **Patterson Furniture Guide**



Patterson Hall is a first-year residence hall. Listed below is the provided furniture and the respective measurements. Please keep in mind that the room dimensions are as follows: 14.5'L x 11.5'W.





#### **Lowndes Furniture Guide**



Lowndes Hall is both a first-year and returner residence hall. Listed below is the provided furniture and the respective measurements. Please keep in mind that the room dimensions are as follows: 15'L x 12.5'W.



**Bed Frame** 









80"H x 39"L x 24"W





30.5"H x 42"L x 22"W



### **Brown Furniture Guide**



Brown Hall is a first-year residence hall. Listed below is the provided furniture and the respective measurements. Please keep in mind that the room dimensions are as follows: 15'L x 12.5'W.









56"H x 36"L x 23"W



Desk

Adjustable Height x 33"L x 22.5"W



## **Centennial Furniture Guide**



Centennial Hall is our apartment-style residence hall. Listed below is the provided furniture and the respective measurements. Please keep in mind that the bedroom dimensions are as follows: 11.5'L x 9'W.





## **Centennial Continued**





# **Shower**

#### **Entertainment Center**

48"H x 30.5"L x 22"W



**Side Table** 

25"H x 21"L x 21"W



Coffee **Table** 17"H x 48"L x 24"W