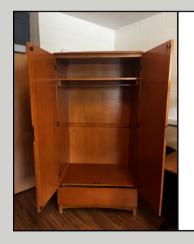

#### **Closet**

67"H below hanging bar, 27"H above hanging bar 31"L x 27"W

30.5"H x 42"L x 24.5"W