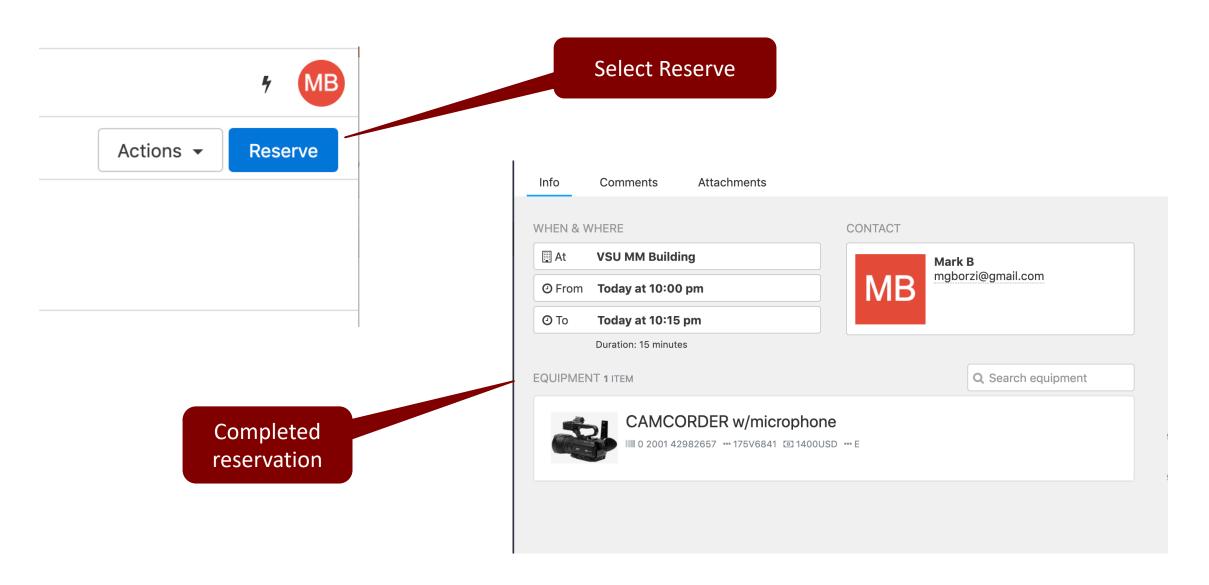

# COMMUNICATION ARTS

## Chegroom – Web access

VERSION 0.1





Access Cheqroom online at

https://app.cheqroom.com/#

Log in using VSU username and password





## Dashboard



4





## Cage hours and equipment rules

### Cage is open

- Monday through Thursday 8:30 am to 5:00 pm
- Friday 8:00 am to 3:00 pm

#### Reservation Rules

- Reservations can only be made in four-hour increments.
- Reservations made for pickup after 1:30 pm Monday through Thursday may be held overnight.
  Equipment must be returned by 9:00 am the following day
- Reservations made for pickup after 11:30 am on Friday may be held over the weekend. Equipment must be returned by the following Monday at 9:00 am
- Reservations are canceled if not picked up within 30 minutes