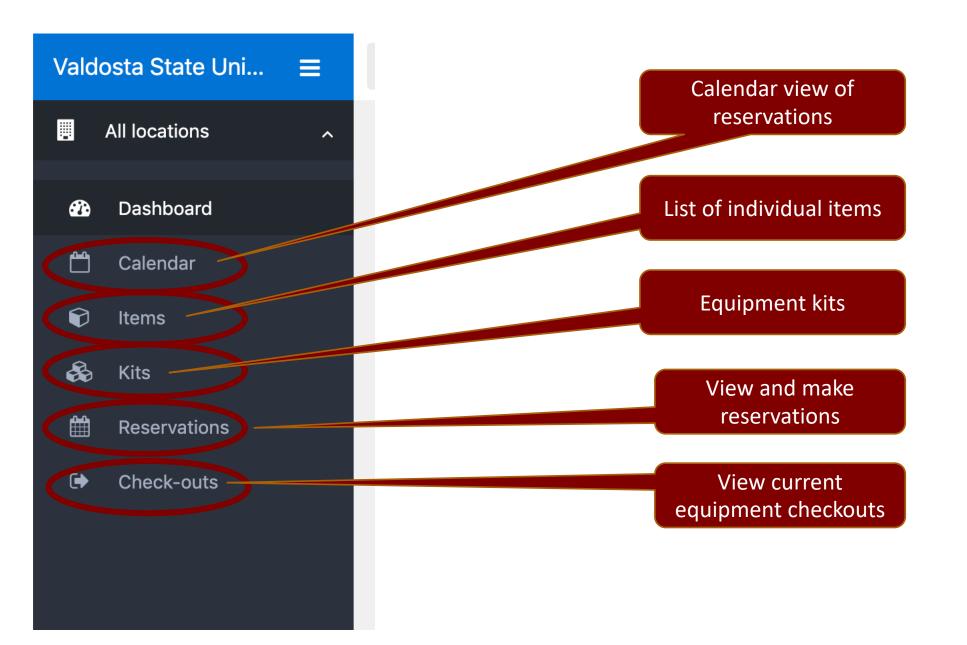

# COMMUNICATION ARTS

## Chegroom – Web access

VERSION 0.1





Access Cheqroom online at

https://app.cheqroom.com/#

Log in using VSU username and password





## Dashboard



4





## Cage hours and equipment rules

### Cage is open

- Monday through Thursday 8:30 am to 5:00 pm
- Friday 8:00 am to 3:00 pm

#### Reservation Rules

- Reservations can only be made in four-hour increments.
- Reservations made for pickup after 1:30 pm Monday through Thursday may be held overnight.
  Equipment must be returned by 9:00 am the following day
- Reservations made for pickup after 11:30 am on Friday may be held over the weekend. Equipment must be returned by the following Monday at 9:00 am
- Reservations are canceled if not picked up within 30 minutes