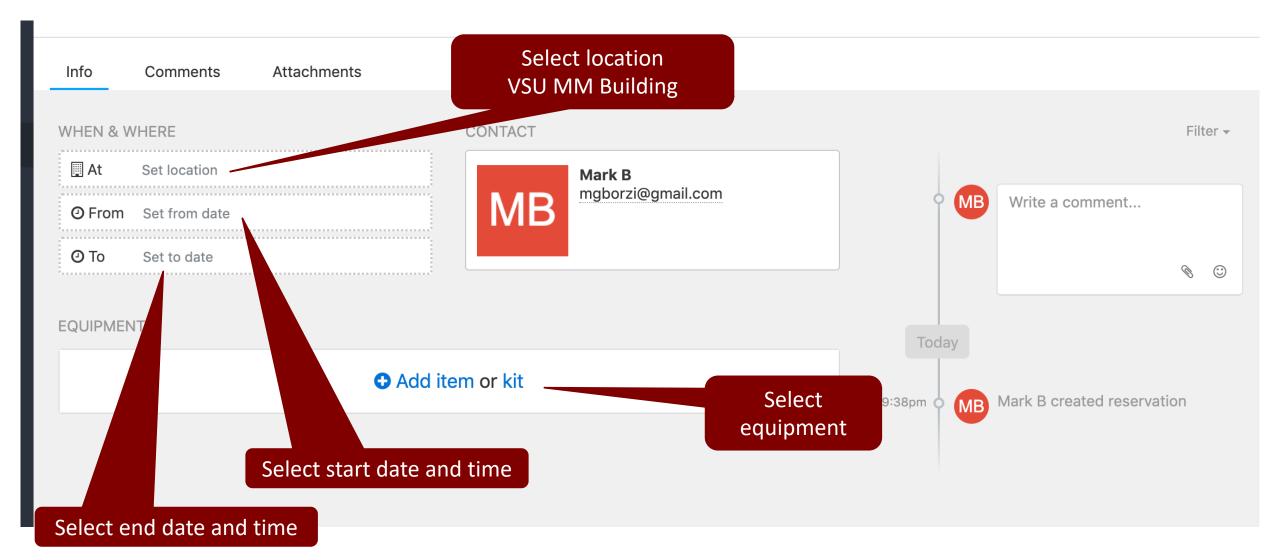

# COMMUNICATION ARTS

## Chegroom – Web access

VERSION 0.1





Access Cheqroom online at

https://app.cheqroom.com/#

Log in using VSU username and password





## Dashboard



4





## Cage hours and equipment rules

### Cage is open

- Monday through Thursday 8:30 am to 5:00 pm
- Friday 8:00 am to 3:00 pm

#### Reservation Rules

- Reservations can only be made in four-hour increments.
- Reservations made for pickup after 1:30 pm Monday through Thursday may be held overnight.
  Equipment must be returned by 9:00 am the following day
- Reservations made for pickup after 11:30 am on Friday may be held over the weekend. Equipment must be returned by the following Monday at 9:00 am
- Reservations are canceled if not picked up within 30 minutes