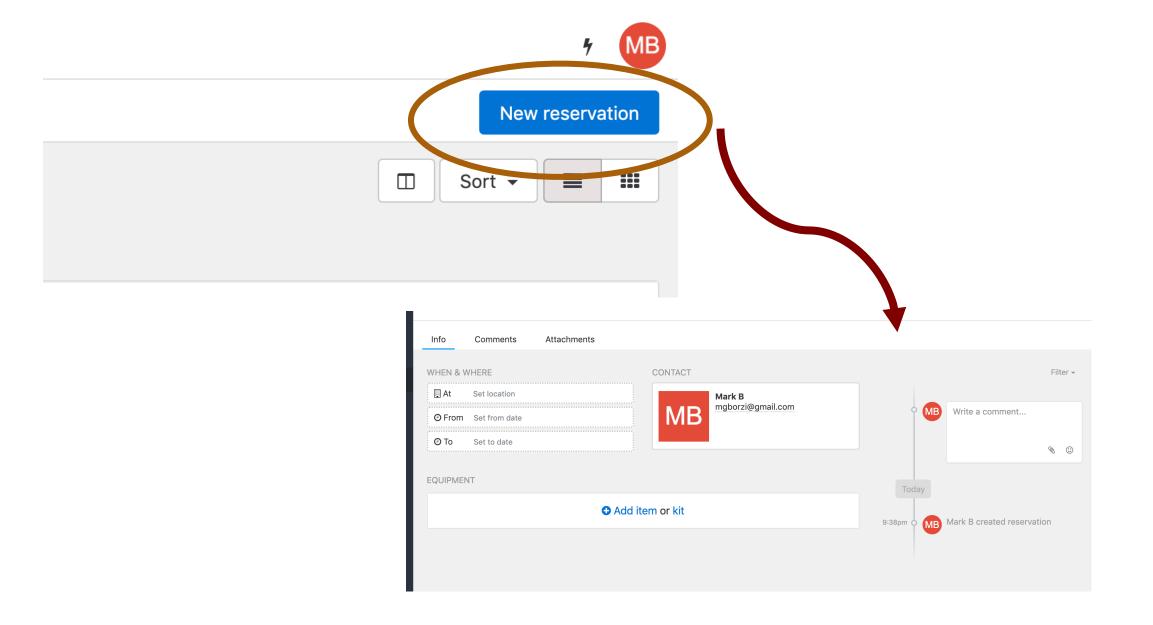

#### Reservation Rules

- Reservations can only be made in four-hour increments.
- Reservations made for pickup after 1:30 pm Monday through Thursday may be held overnight.
  Equipment must be returned by 9:00 am the following day
- Reservations made for pickup after 11:30 am on Friday may be held over the weekend. Equipment must be returned by the following Monday at 9:00 am
- Reservations are canceled if not picked up within 30 minutes