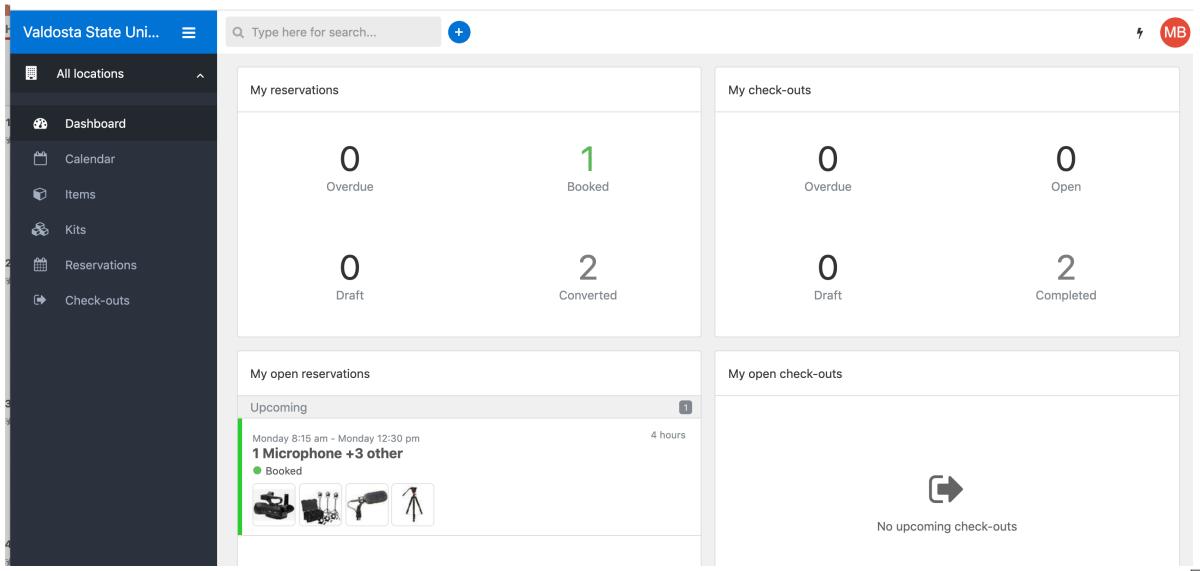

# COMMUNICATION ARTS

## Chegroom – Web access

VERSION 0.1





Access Cheqroom online at

https://app.cheqroom.com/#

Log in using VSU username and password





## Dashboard



4





## Cage hours and equipment rules

### Cage is open

- Monday through Thursday 8:30 am to 5:00 pm
- Friday 8:00 am to 3:00 pm

#### Reservation Rules

- Reservations can only be made in four-hour increments.
- Reservations made for pickup after 1:30 pm Monday through Thursday may be held overnight.
  Equipment must be returned by 9:00 am the following day
- Reservations made for pickup after 11:30 am on Friday may be held over the weekend. Equipment must be returned by the following Monday at 9:00 am
- Reservations are canceled if not picked up within 30 minutes