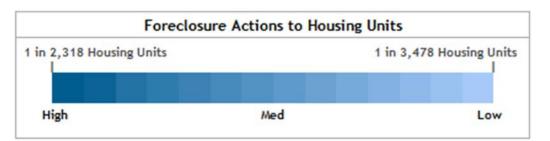

## **Lowndes County Foreclosure Rates**

2019: 1 in 3300

2014: 1 in 1273

Source: www.realtytrac.com