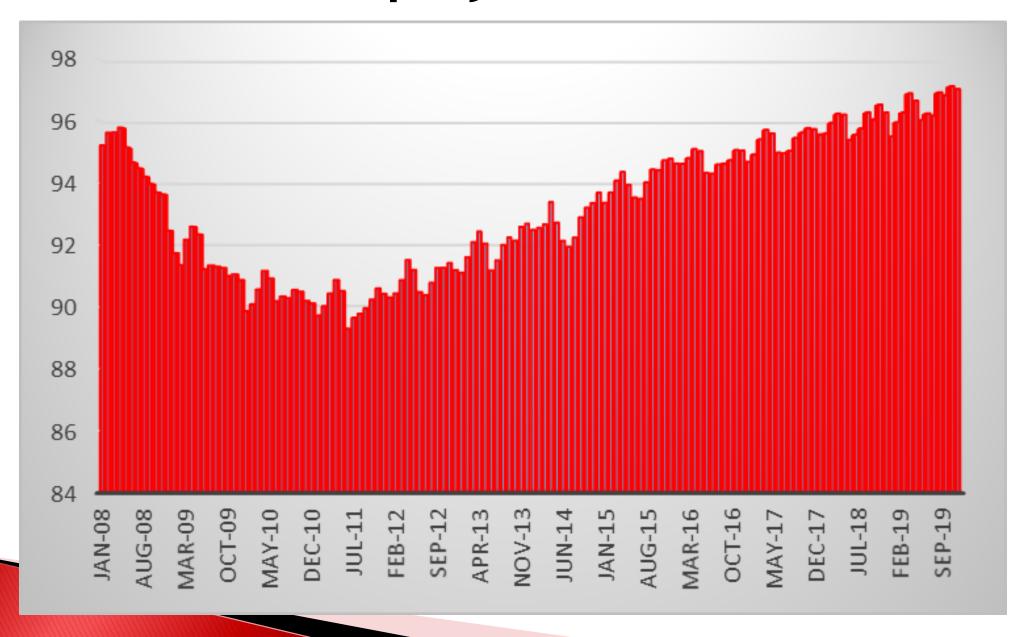

-----------------------------|--------------|
| Goods-Producing              | 18%          |
| Agriculture                  | 4.2%         |
| Construction                 | 4.5%         |
| Manufacturing                | 9.0%         |
| Service-Providing            | 59%          |
| Retail Trade                 | 13.0%        |
| Accommodation & Food         | 12.0%        |
| Health Care & related        | 8.5%         |
| Transportation & Warehousing | 4.7%         |
| Government                   | 23%          |

#### South Georgia Agribusiness

Trade agreements and tariffs

Slower world growth

## Valdosta-MSA Housing Permits



## **Lowndes County Foreclosure Rates**

2019: 1 in 3300

2014: 1 in 1273





Source: www.realtytrac.com

#### Valdosta MSA Employment % of labor force



## **Expanding Employment opportunities**

Arglass Yamamura, Lowndes Better Way Products, Lowndes

Coca Cola United, Tift

Tyson Foods, Mitchell

#### Occupations with highest growth rates

#### Medical

Physicians Assistant
Personal Care Aides
Occupational Therapy
Nurse Practitioners

Information and
Logistics
Management

Film and related activities

### Occupations with most job openings

Retail sales

Accommodation Services

**Food Services** 

Office and Administrative Services

#### **Economic Headwinds**

Export Demand

Strong dollar

Trade negotiations Tariffs

#### Strengths and Opportunities

Consumer Confidence

Availability of qualified labor

Positive economic growth

Improved regulation and tax environment

Programs focused on economic development



#### VALDOSTA STATE UNIV