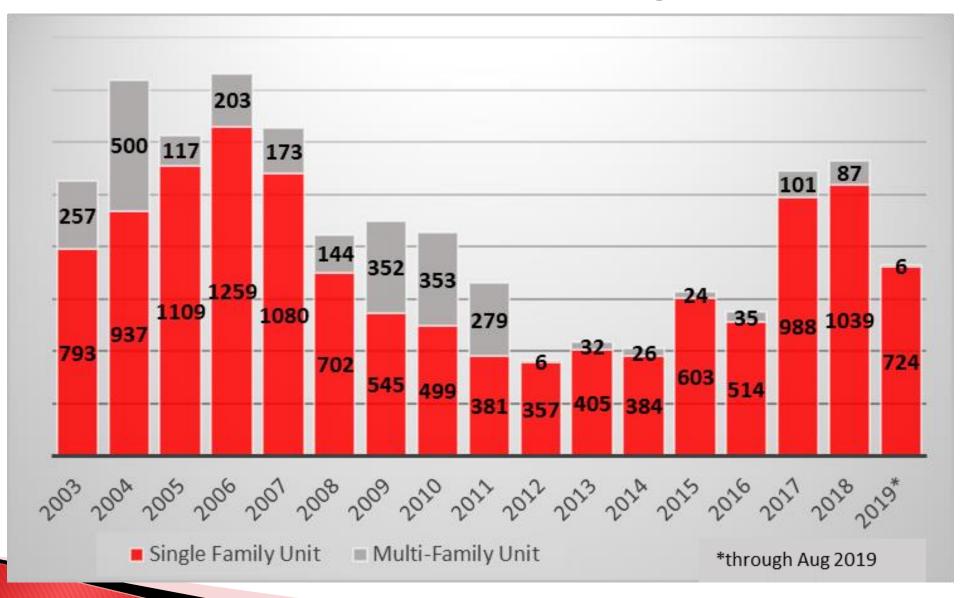

County Chamber of Commerce

## Greater Lowndes Area Industry Mix Employment higher across all industries

| Industry                     | % Employment |
|------------------------------|--------------|
| Goods-Producing              | 18%          |
| Agriculture                  | 4.2%         |
| Construction                 | 4.5%         |
| Manufacturing                | 9.0%         |
| Service-Providing            | 59%          |
| Retail Trade                 | 13.0%        |
| Accommodation & Food         | 12.0%        |
| Health Care & related        | 8.5%         |
| Transportation & Warehousing | 4.7%         |
| Government                   | 23%          |

#### South Georgia Agribusiness

Trade agreements and tariffs

Slower world growth

## Valdosta-MSA Housing Permits



## **Lowndes County Foreclosure Rates**

2019: 1 in 3300

2014: 1 in 1273





Source: www.realtytrac.com

#### Valdosta MSA Employment % of labor force



## **Expanding Employment opportunities**

Arglass Yamamura, Lowndes Better Way Products, Lowndes

Coca Cola United, Tift

Tyson Foods, Mitchell

#### Occupations with highest growth rates

#### Medical

Physicians Assistant
Personal Care Aides
Occupational Therapy
Nurse Practitioners

Information and
Logistics
Management

Film and related activities

### Occupations with most job openings

Retail sales

Accommodation Services

**Food Services** 

Office and Administrative Services

#### **Economic Headwinds**

Export Demand

Strong dollar

Trade negotiations Tariffs

#### Strengths and Opportunities

Consumer Confidence

Availability