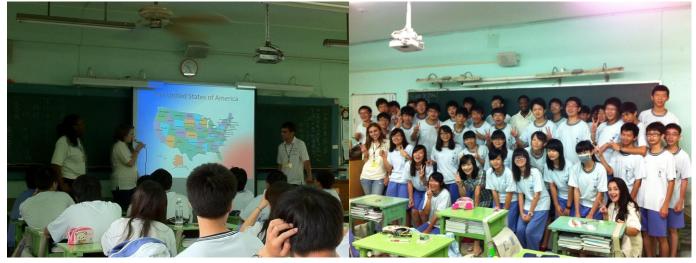

## 2. Visit at Wu-Feng University (WFU)

A. Touring safety rooms equipped with computerized designs and systems at WFU

B. Leisure activities at WFU

3. Student buddies from National ChengChi University

4. Visit at Fu-Ren Middle-High School and interact with students in classrooms