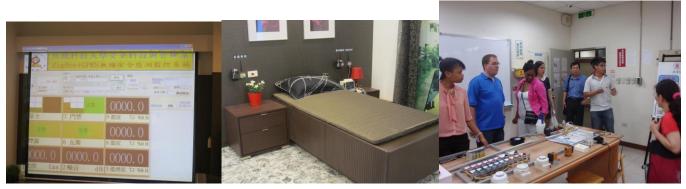

## 1. Visit at Central Police University (CPU)

A. Entrance to a police museum at CPU, CPU student uniforms, and an instructional crime scene

B. Computer simulated shooting room and a real shooting range at CPU

## 2. Visit at Wu-Feng University (WFU)

A. Touring safety rooms equipped with computerized designs and systems at WFU

B. Leisure activities at WFU

3. Student buddies from National ChengChi University

4. Visit at Fu-Ren Middle-High School and interact with students in classrooms