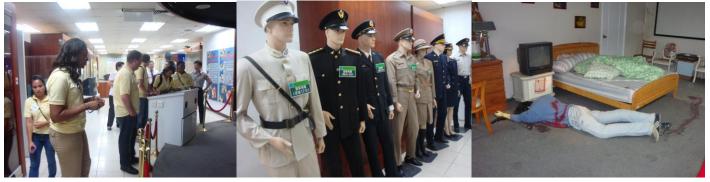

## 1. Visit at Central Police University (CPU)

A. Entrance to a police museum at CPU, CPU student uniforms, and an instructional crime scene

B. Computer simulated shooting room and a real shooting range at CPU