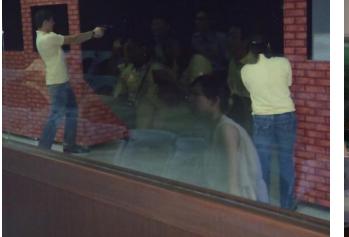

## 1. Visit at Central Police University (CPU)

A. Entrance to a police museum at CPU, CPU student uniforms, and an instructional crime scene

B. Computer simulated shooting room and a real shooting range at CPU