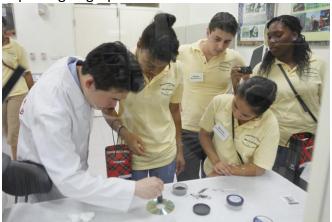

## Photos from a field trip to a police department in Taiwan

These photos were taken in the past two years from our field trips conducted to a mid-sized police department in southern Taiwan. The snap shuts shown below highlight this visit. It was a very informative and an exciting visit!

A group photo taken at the front entrance of the police department, the symbol on the top of the hall represents Taiwanese police



Practicing handcuffs, rifles and other police tools



A forensic expert is explaining the use of an equipment to examine images of an ID card



Capturing fingerprints from a DVD



Test of a breathalyzer