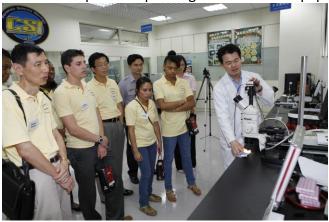

A group photo taken at the front entrance of the police department, the symbol on the top of the hall represents Taiwanese police

Practicing handcuffs, rifles and other police tools

A forensic expert is explaining the use of an equipment to examine images of an ID card