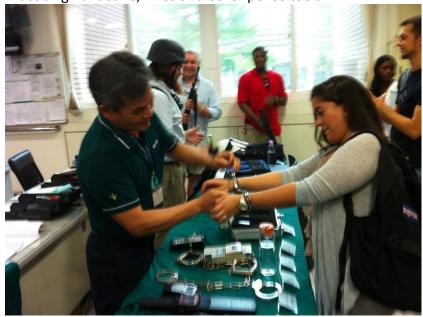

A group photo taken at the front entrance of the police department, the symbol on the top of the hall represents Taiwanese police

Practicing handcuffs, rifles and other police tools

A forensic expert is explaining the use of an equipment to examine images of an ID card