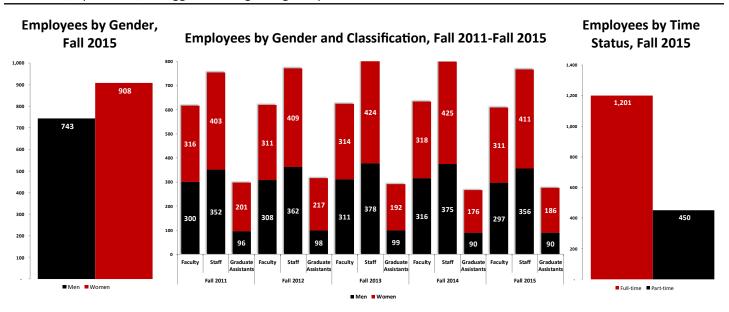

## Employees by Occupational Area and Gender, Fall 2015

| Occupational Area              | Fall 2015                                                                                |       |       |  |
|--------------------------------|------------------------------------------------------------------------------------------|-------|-------|--|
|                                | Male Female Tot   43 31 -   297 311 6   154 186 3   8 6 -   266 120 1   39 - -   86 68 1 | Total |       |  |
| Executive Administrative       | 43                                                                                       | 31    | 74    |  |
| Faculty                        | 297                                                                                      | 311   | 608   |  |
| Other Professional             | 154                                                                                      | 186   | 340   |  |
| Technical and paraprofessional | 8                                                                                        | 6     | 14    |  |
| Clerical and secretarial       | 26                                                                                       | 120   | 146   |  |
| Skilled crafts                 | 39                                                                                       | -     | 39    |  |
| Service/Maintenance            | 86                                                                                       | 68    | 154   |  |
| Graduate Assistants            | 90                                                                                       | 186   | 276   |  |
| Total                          | 743                                                                                      | 908   | 1,651 |  |