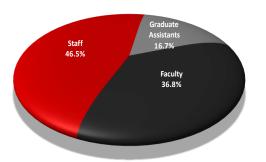

| 22.0%  | 19.1%     |
| Hispanic/Latino                | 1.5%      | 1.3%      | 1.5%   | 1.1%      | 2.7%      | 1.7%   | 1.6%      |
| Nonresident Alien              | 2.0%      | 0.0%      | 1.6%   | 2.3%      | 1.7%      | 2.1%   | 1.9%      |
| Two or More                    | 1.5%      | 11.5%     | 3.6%   | 1.0%      | 14.7%     | 5.4%   | 4.6%      |
| Unknown                        | 0.2%      | 0.6%      | 0.3%   | 0.3%      | 0.0%      | 0.2%   | 0.2%      |
| White                          | 76.3%     | 65.6%     | 74.0%  | 70.1%     | 58.4%     | 66.3%  | 69.8%     |
| Total                          | 100.0%    | 100.0%    | 100.0% | 100.0%    | 100.0%    | 100.0% | 100.0%    |

Note: Totals may not add to 100% due to rounding.

#### Employees by Classification, Fall 2015



#### Full-time Faculty by Academic Rank and Gender, Fall 2015



Note: Employee data as of November 1, 2015.

Source: VSU Human Resources, 2015. IPEDS Human Resources Data 2011-2015. Analysis by VSU OIR, 2016.

## Employees by Occupational Area and Gender, Fall 2015

| Occupational Area              | Fall 2015                                                                                |       |       |  |
|--------------------------------|------------------------------------------------------------------------------------------|-------|-------|--|
|                                | Male Female Tot   43 31 -   297 311 6   154 186 3   8 6 -   266 120 1   39 - -   86 68 1 | Total |       |  |
| Executive Administrative       | 43