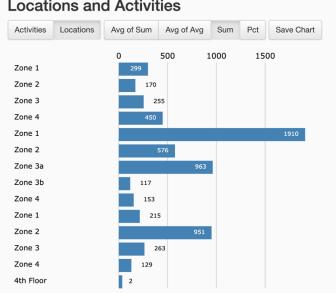

#### **Locations and Activities**

| Totals by Location |       |            |
|--------------------|-------|------------|
| Location           | Total | Percentage |
| 1st Floor          | 1,174 | 18.19%     |
| -North             | 469   | 7.27%      |
| Zone 1             | 299   | 4.63%      |
| ——Zone 2           | 170   | 2.63%      |
| -South             | 705   | 10.93%     |
| ——Zone 3           | 255   | 3.95%      |
| Zone 4             | 450   | 6.97%      |
| 2nd Floor          | 3,719 | 57.63%     |
| -North             | 2,486 | 38.52%     |
| Zone 1             | 1,910 | 29.60%     |
| ——Zone 2           | 576   | 8.93%      |
| -South             | 1,233 | 19.11%     |
| Zone 3             | 1,080 | 16.74%     |
| ———Zone 3a         | 963   | 14.92%     |
| Zone 3b            | 117   | 1.81%      |
| Zone 4             | 153   | 2.37%      |
| 3rd Floor          | 1,558 | 24.14%     |
| -North             | 1,166 | 18.07%     |
| Zone 1             | 215   | 3.33%      |
| Zone 2             | 951   | 14.74%     |
| -South             | 392   | 6.07%      |
| Zone 3             | 263   | 4.08%      |
| Zone 4             | 129   | 2.00%      |
| 4th Floor          | 2     | 0.03%      |