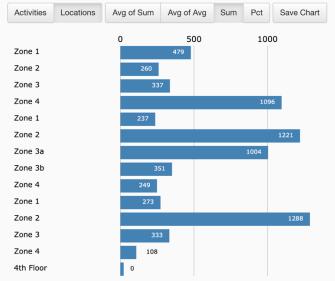

#### Totals by Location

| Totals by Location |       |            |  |
|--------------------|-------|------------|--|
| Location           | Total | Percentage |  |
| 1st Floor          | 2,172 | 30.02%     |  |
| -North             | 739   | 10.21%     |  |
| Zone 1             | 479   | 6.62%      |  |
| Zone 2             | 260   | 3.59%      |  |
| -South             | 1,433 | 19.80%     |  |
| Zone 3             | 337   | 4.66%      |  |
| Zone 4             | 1,096 | 15.15%     |  |
| 2nd Floor          | 3,062 | 42.32%     |  |
| -North             | 1,458 | 20.15%     |  |
| Zone 1             | 237   | 3.28%      |  |
| Zone 2             | 1,221 | 16.87%     |  |
| -South             | 1,604 | 22.17%     |  |
| Zone 3             | 1,355 | 18.73%     |  |
| Zone 3a            | 1,004 | 13.88%     |  |
| Zone 3b            | 351   | 4.85%      |  |
| Zone 4             | 249   | 3.44%      |  |
| 3rd Floor          | 2,002 | 27.67%     |  |
| -North             | 1,561 | 21.57%     |  |
| Zone 1             | 273   | 3.77%      |  |
| Zone 2             | 1,288 | 17.80%     |  |
| -South             | 441   | 6.09%      |  |
| Zone 3             | 333   | 4.60%      |  |
| Zone 4             | 108   | 1.49%      |  |
| 4th Floor          | 0     | 0.00%      |  |