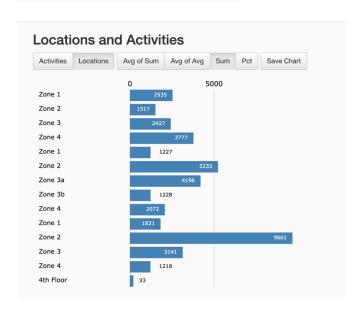

## Summary Data Total Sum 40,086 Total # of Counts 40,739 Total # of Zero Counts 653 Avg of Sums 413.26 Avg of Avgs 120.84

| Totals by Location | 1      |            |
|--------------------|--------|------------|
| Location           | Total  | Percentage |
| 1st Floor          | 10,256 | 25.58%     |
| -North             | 4,052  | 10.11%     |
| Zone 1             | 2,535  | 6.32%      |
| Zone 2             | 1,517  | 3.78%      |
| -South             | 6,204  | 15.48%     |
| Zone 3             | 2,427  | 6.05%      |
| Zone 4             | 3,777  | 9.42%      |
| 2nd Floor          | 13,956 | 34.82%     |
| -North             | 6,460  | 16.12%     |
| Zone 1             | 1,227  | 3.06%      |
| Zone 2             | 5,233  | 13.05%     |
| -South             | 7,496  | 18.70%     |
| Zone 3             | 5,424  | 13.53%     |
| Zone 3a            | 4,196  | 10.47%     |
| Zone 3b            | 1,228  | 3.06%      |
| ——Zone 4           | 2,072  | 5.17%      |
| 3rd Floor          | 15,841 | 39.52%     |
| -North             | 11,482 | 28.64%     |
| Zone 1             | 1,821  | 4.54%      |
| Zone 2             | 9,661  | 24.10%     |
| -South             | 4,359  | 10.87%     |
| Zone 3             | 3,141  | 7.84%      |
| Zone 4             | 1,218  | 3.04%      |
| 4th Floor          | 33     | 0.08%      |