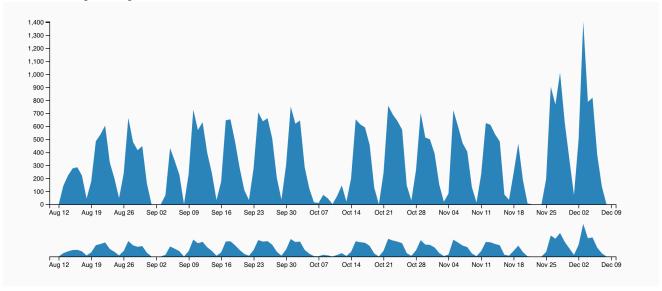

### Totals by Day, Week, and Month

| Totals by Location |        |            |
|--------------------|--------|------------|
| Location           | Total  | Percentage |
| 1st Floor          | 11,552 | 28.53%     |
| -North             | 4,143  | 10.23%     |
| Zone 1             | 2,648  | 6.54%      |
| Zone 2             | 1,495  | 3.69%      |
| -South             | 7,409  | 18.30%     |
| Zone 3             | 3,961  | 9.78%      |
| Zone 4             | 3,448  | 8.52%      |
| 2nd Floor          | 13,481 | 33.30%     |
| -North             | 1,771  | 4.37%      |
| Zone 1             | 19     | 0.05%      |
| Zone 2             | 1,752  | 4.33%      |
| —South             | 11,710 | 28.92%     |
| Zone 3             | 8,357  | 20.64%     |
| ———Zone 3a         | 7,005  | 17.30%     |
| Zone 3b            | 1,352  | 3.34%      |
| Zone 4             | 3,353  | 8.28%      |
| 3rd Floor          | 15,425 | 38.10%     |
| -North             | 10,243 | 25.30%     |
| Zone 1             | 2,998  | 7.40%      |
| Zone 2             | 7,245  | 17.89%     |
| -South             | 5,182  | 12.80%     |
| Zone 3             | 3,679  | 9.09%      |
| Zone 4             | 1,503  | 3.71%      |
| 4th Floor          | 30     | 0.07%      |
|                    |        |            |